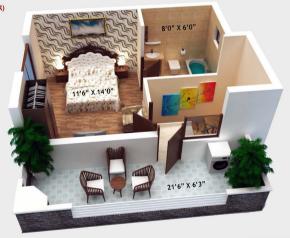

VILLA D 1 BHK (GROUND FLOOR)

SUPER AREA = 845 SQFT

## LAYOUT PLAN 1BHK VILLA

VILLA -D

Suited for cozy living, with minimalistic design and top-rated finesse, our studio 1 BHK Villa interiors can be customized to suit your desired layout. The bedroom is spacious and immaculately clean, while the handsomely crafted architecture around the Villa is perfectly ornate.