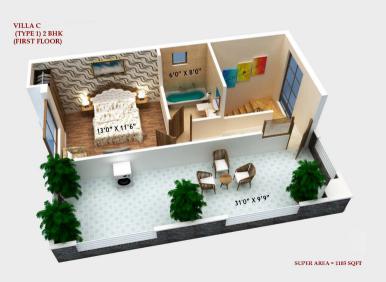

## LAYOUT PLAN 2 BHK VILLA

VILLA -C

Our lavish 2 BHK Villas boasts ultramodern interiors, gorgeous marble flooring, smooth partitioning walls, and a peaceful ambiance. It can be designed to suit your specific requirements, with styled furnishing and unique layouts. Its a complete and comfortable home that flaunts natural beauty and offers ultimate relaxation.

SUPER AREA = 1110 SQFT

The type 2 category in our 2 BHK Villas boasts the same features - ultra-modern interiors, gorgeous marble flooring, smooth partitioning walls, and a peaceful ambiance. It can be designed to suit your specific requirements, with styled furnishing and unique layouts. Get a complete and comfortable home that flaunts natural beauty and offers ultimate relaxation.