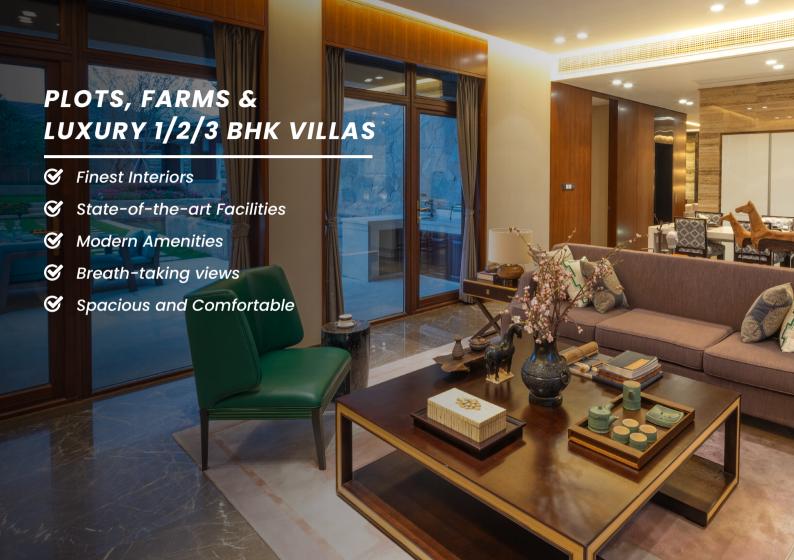

## LAYOUT PLAN 2 BHK VILLA

VILLA -C

Our lavish 2 BHK Villas boasts ultramodern interiors, gorgeous marble flooring, smooth partitioning walls, and a peaceful ambiance. It can be designed to suit your specific requirements, with styled furnishing and unique layouts. Its a complete and comfortable home that flaunts natural beauty and offers ultimate relaxation.

SUPER AREA = 1110 SQFT

The type 2 category in our 2 BHK Villas boasts the same features - ultra-modern interiors, gorgeous marble flooring, smooth partitioning walls, and a peaceful ambiance. It can be designed to suit your specific requirements, with styled furnishing and unique layouts. Get a complete and comfortable home that flaunts natural beauty and offers ultimate relaxation.