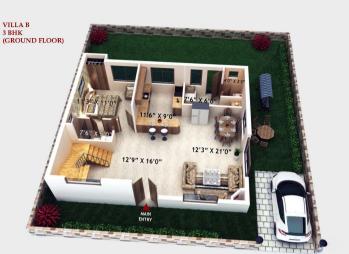

## LAYOUT PLAN 3 BHK VILLA

VILLA -E

SUPER AREA = 1800 SOFT

Our spacious and comfortably royal 3 BHK Villas are modern architectural marvels that are a perfect mix of utility and luxury, The villas are mighty and almost boundless, with high-graded interiors and well-designed layout. The Villa is large, yet elegant and extremely hospitable