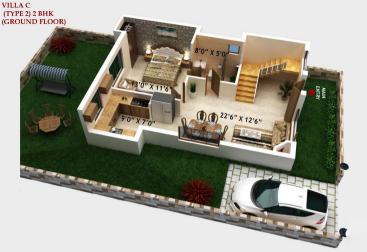

SUPER AREA = 1110 SQFT

The type 2 category in our 2 BHK Villas boasts the same features - ultra-modern interiors, gorgeous marble flooring, smooth partitioning walls, and a peaceful ambiance. It can be designed to suit your specific requirements, with styled furnishing and unique layouts. Get a complete and comfortable home that flaunts natural beauty and offers ultimate relaxation.

## LAYOUT PLAN 2 BHK VILLA

VILLA-C | TYPE 2