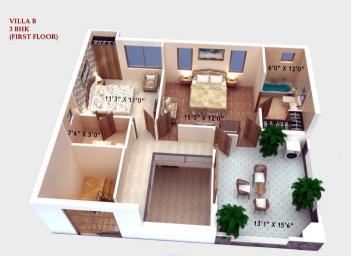

## LAYOUT PLAN 3 BHK VILLA

VILLA -E

SUPER AREA = 1800 SOFT

Our spacious and comfortably royal 3 BHK Villas are modern architectural marvels that are a perfect mix of utility and luxury, The villas are mighty and almost boundless, with high-graded interiors and well-designed layout. The Villa is large, yet elegant and extremely hospitable