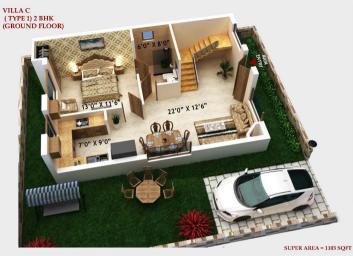

## LAYOUT PLAN 2 BHK VILLA

VILLA -C

Our lavish 2 BHK Villas boasts ultramodern interiors, gorgeous marble flooring, smooth partitioning walls, and a peaceful ambiance. It can be designed to suit your specific requirements, with styled furnishing and unique layouts. Its a complete and comfortable home that flaunts natural beauty and offers ultimate relaxation.

SUPER AREA = 1110 SQFT

The type 2 category in our 2 BHK Villas boasts the same features - ultra-modern interiors, gorgeous marble flooring, smooth partitioning walls, and a peaceful ambiance. It can be designed to suit your specific requirements, with styled furnishing and unique layouts. Get a complete and comfortable home that flaunts natural beauty and offers ultimate relaxation.