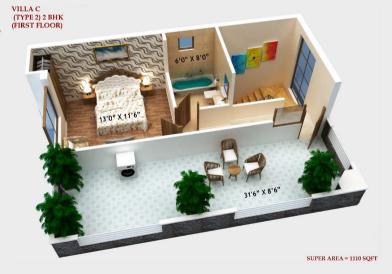

SUPER AREA = 1110 SQFT

The type 2 category in our 2 BHK Villas boasts the same features - ultra-modern interiors, gorgeous marble flooring, smooth partitioning walls, and a peaceful ambiance. It can be designed to suit your specific requirements, with styled furnishing and unique layouts. Get a complete and comfortable home that flaunts natural beauty and offers ultimate relaxation.

## LAYOUT PLAN 2 BHK VILLA

VILLA-C | TYPE 2