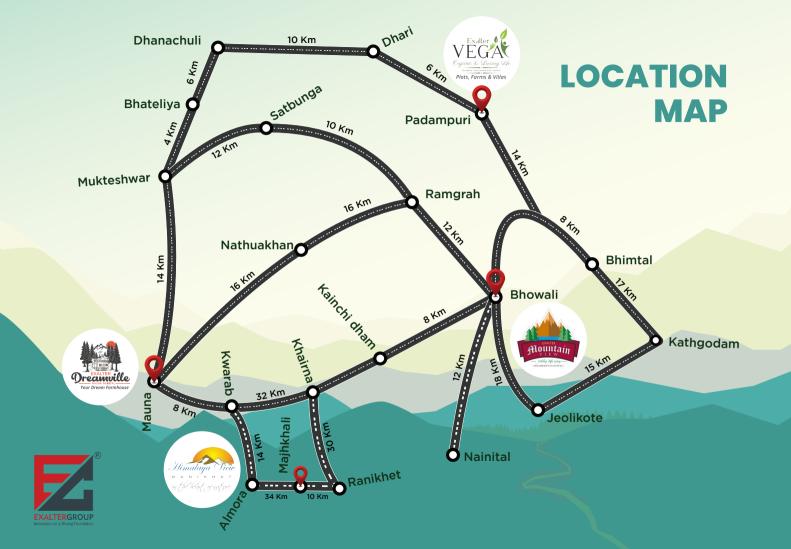

Situated on the PADAMPURI-MUKTESHWAR ROAD, NAINITAL, Exalter Vega represents the pinnacle of 'Natural Luxury'. With views matching the exotic location of Switzerland, Exalter Vega is your dream life manifested in reality. The 360-degree views of the majestic Himalayan Mountains, a private farm for organic farming, a river nearby for camping, and trekking spots, add to this location's fun lifestyle. The villas in Exalter Vega are an ideal place for organic and stress-free living