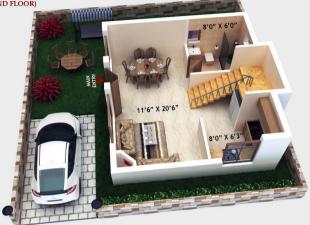

VILLA D 1 BHK (GROUND FLOOR)

SUPER AREA = 845 SQFT

## LAYOUT PLAN 1BHK VILLA

VILLA -D

Suited for cozy living, with minimalistic design and top-rated finesse, our studio 1 BHK Villa interiors can be customized to suit your desired layout. The bedroom is spacious and immaculately clean, while the handsomely crafted architecture around the Villa is perfectly ornate.

VILLA D 1 BHK (FIRST FLOOR)

SUPER AREA = 845 SQFT