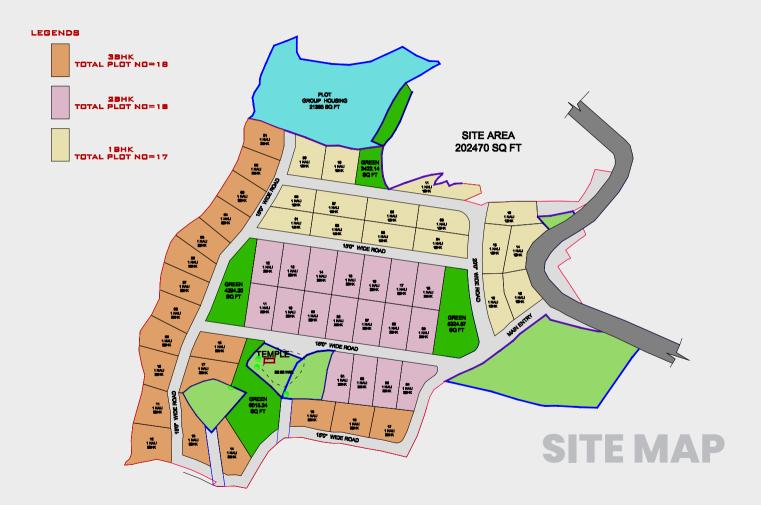

axation.



SUPER AREA = 1110 SQFT

The type 2 category in our 2 BHK Villas boasts the same features - ultra-modern interiors, gorgeous marble flooring, smooth partitioning walls, and a peaceful ambiance. It can be designed to suit your specific requirements, with styled furnishing and unique layouts. Get a complete and comfortable home that flaunts natural beauty and offers ultimate relaxation.

## LAYOUT PLAN 2 BHK VILLA

VILLA-C | TYPE 2





## LAYOUT PLAN 3 BHK VILLA

VILLA -E





SUPER AREA = 1800 SOFT

Our spacious and comfortably royal 3 BHK Villas are modern architectural marvels that are a perfect mix of utility and luxury, The villas are mighty and almost boundless, with high-graded interiors and well-designed layout. The Villa is large, yet elegant and extremely hospitable